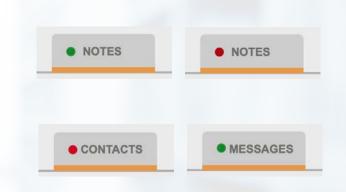

### TAB STYLING

In special situations, as defined by district settings, tabs will display either a green or red dot.

- Notes tab Green dot will display when a "new" note is added
- Notes tab **Red** dot will display when there is an active Order of Protection
- Contacts Tab **Red** dot will display when there is a Custody Alert
- Messages Tab Green dot will display when there is a "new" message